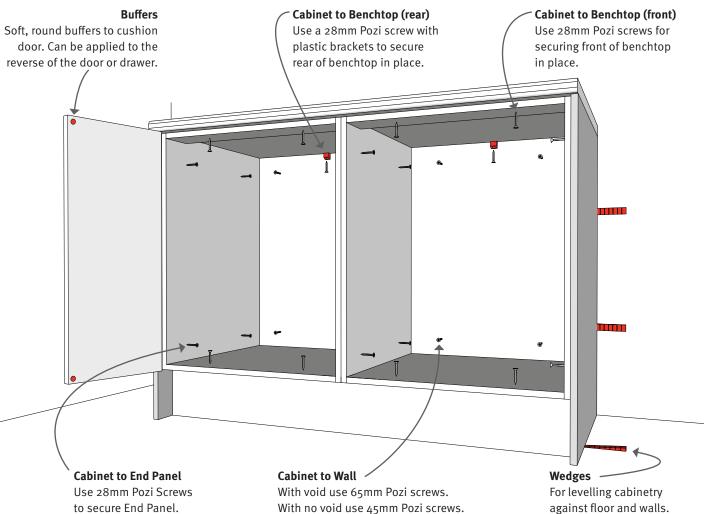

## Hardware Usage Guide

The diagram below provides a basic overview of the various hardware items that are commonly used when installing your kitchen.

against floor and walls.

| HARDWARE                  | USAGE                                                                                                                                  | CODE      |
|---------------------------|----------------------------------------------------------------------------------------------------------------------------------------|-----------|
| 28mm Pozi Screws          | Screw cabinet to cabinet<br>Screw 20x20 to infills<br>Screw bar back panels to base cabinets with no void<br>Screw benchtop to cabinet | SCRW_001  |
| 45mm Pozi Screws          | Screw cabinet to kicker panel<br>Screw bar back panels to base cabinets with a 16mm void<br>Used to fit infills to return cabinet      | SCRW_002  |
| 65mm Pozi Screws          | Screw cabinets to wall stud                                                                                                            | SCRW_003  |
| Screw Caps                | Apply white plastic screw caps to all visible screws                                                                                   | HWARE_005 |
| Frontal Buffer            | Apply to inside of door or drawer to cushion door closing                                                                              | HWARE_006 |
| Nylon Plasterboard Anchor | Screw cabinets to plasterboard wall                                                                                                    | HWARE_022 |
| Nylon Masonry Anchor      | Screw cabinets to masonry wall                                                                                                         | HWARE_023 |
| Wedges                    | Used to position panels, cabinets & benchtops while fixings are applied                                                                | HWARE_024 |